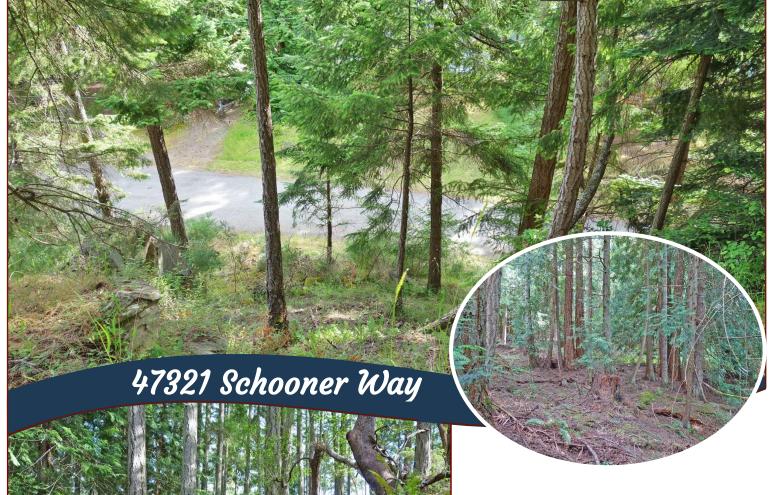

## Surrounded by Nature!

This attractive, 0.78 acre, South facing building lot is located at the end of a long Easement access road off Schooner Way & overlooks the quiet end of Buccaneers Road on North Pender Island. It is sunny, elevated & just across the road from Magic Lake. With some tree clearing, there will be views through Arbutus & Douglas Fir trees to Magic Lake from several vantage points. Water connections, hydro & Shaw internet are not connected. Municipal connections at the lot line, to be verified by the Buyer. Note that the civic address is 47321 Schooner Wav. however Assessment shows Buccaneers Road. Escape the city to build your own dreams here on island time! Priced \$12,000 below the 2021 BC Assessment Value.